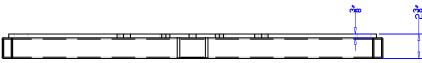

## Material:

3/8" Thk Alum. Plate 1.0"x2.0" Rec. Tube - Perimeter Includes standard 5/8-11 G8 Truss Bolt Sets Approx: 56 lbs

Bolt Plate Truss - Square Xlite 10" 12" Utility 12" x 18" Utility 16" Utility 20.5" Utility