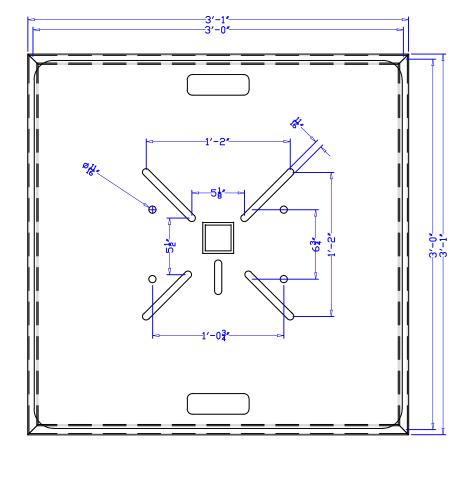

## Material:

3/8" Thk Alum. Plate 1.0"x2.0" Rec. Tube - Perimeter Includes standard 5/8-11 G8 Truss Bolt Sets Approx: 56 lbs

Bolt Plate Truss - Square Xlite 10" 12" Utility 12" x 18" Utility 16" Utility 20.5" Utility