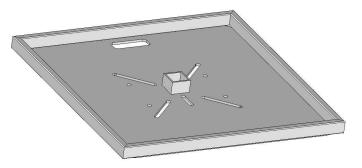

## Material:

3/8" Thk Alum. Plate 1.0"x2.0" Rec. Tube - Perimeter Includes standard 5/8-11 G8 Truss Bolt Sets Approx: 56 lbs

Bolt Plate Truss - Square Xlite 10" 12" Utility 12" x 18" Utility 16" Utility 20.5" Utility

Bolt Plate Truss - Triangle Xlite 10" 12" Utility 16" Utility 20.5" Utility (Note: Available option, not included on standard base.)

Forkend Truss - Square (With Bolt On Forkend Adapters) 12" Utility 16" Utility

20.5" Utility (Note: Available option, not included on standard base.)

Forkend Truss - Triangle (With Bolt On Forkend Adapters) 12" Utility 16" Utility (Note: Available option, not included on standard base.) 20.5" Utility (Note: Available option, not included on standard base.)