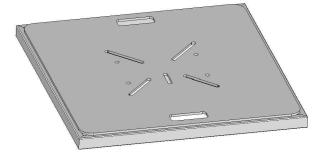

## Material:

3/8" Thk Alum. Plate 1.0"x2.0" Rec. Tube - Perimeter Includes standard 5/8-11 G8 Truss Bolt Sets Approx: 56 lbs

Bolt Plate Truss - Square Xlite 10" 12" Utility 12" x 18" Utility 16" Utility 20.5" Utility

Bolt Plate Truss - Triangle Xlite 10" 12" Utility 16" Utility 20.5" Utility (Note: Available option, not included on standard base.)

Forkend Truss - Square (With Bolt On Forkend Adapters) 12" Utility 16" Utility

20.5" Utility (Note: Available option, not included on standard base.)

Forkend Truss - Triangle (With Bolt On Forkend Adapters) 12" Utility 16" Utility (Note: Available option, not included on standard base.) 20.5" Utility (Note: Available option, not included on standard base.)