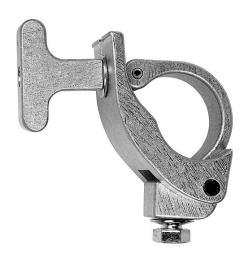

## Mini-Claw

Lightweight profile for hanging small lighting fixtures to truss or pipes. Holds the weight of the fixture for you while you secure it. No set screw to ding truss. Fits from (I-I/4" pipe) I.66" OD to 2" OD truss tube. The Mini-Claw is a light duty clamp, and is not designed to side arm fixtures. The Mini-Claw has a I/2"-13 tpi by 3/4" long hex head grade 5 bolt for fastening to the fixture.

Minimum Size 1.25" pipe, 1.66" OD

Maximum Size 1.5" pipe, 1.90" OD pipe, 2" OD truss tube

Working Load | 150 lb

Limit

Hardware 1/2"-13tpi by 3/4" Long Hex Head Grade 5

bolt.

I" Belleville spring washer.

Dimensions 3 3/8" tall x 2" thick