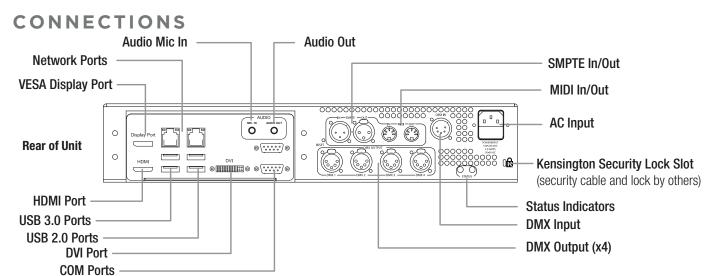

#### **FEATURES**

- Up to 100 Universes of DMX per Console
- Touchscreen capable interface
- Unlimited Cues, Cue Lists, Groups, Palettes, Effects, and Macros
- Tracking, Cue Only and Hybrid Tracking Programming
- Flexible Shortcut System
- Generic Palettes
- Time Line Effects
- Pixel Mapping
- Media Playback
- Multi-User
- Tracking Backup
- User security system (login)
- Timed Events with sunrise/sunset
- Telnet Interface
- Undo History
- Visual Timecode Editor
- Power Monitor
- Color and Position Paths per Cue
- Blind Pre-Visualization
- Magic Sheet Layout
- 4 DMX Out Ports / 1 DMX In Port / 2 Network Ports
- 3 Video Outs (HDMI / VESA Display Port / DVI)
- MIDI Out / In
- SMPTE Out / In
- USB 3.0 and USB 2.0 Ports
- 2 COM Ports
- Audio Connections Mic In / Audio OutStrand Advantage DMX

# NEOPLAYBACKCONTROLLER

| POWER              |                              |
|--------------------|------------------------------|
| Range              | 100-240VAC                   |
| Current            | 3.0A                         |
| Frequency          | 50 / 60 Hz                   |
| DATA CONNECTIONS   |                              |
| 5-pin DMX          | 4 out / 1 in                 |
| Network ports      | 2                            |
| MIDI               | In / out                     |
| SMPTE              | In / out                     |
| VESA display port  | 2                            |
| RJ45 network ports | 2                            |
| Audio line         | In / out / mic via 1/8" mini |
| USB 3.0            | 4 on rear panel              |
| Audio              | Mic in / out                 |