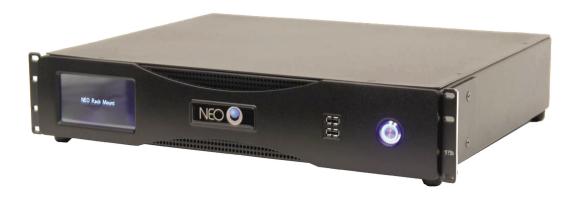

# NEOPLAYBACKCONTROLLER

Adding to our NEO family of products is the NEO Playback Controller. This rack-mount device is designed to store and run preprogrammed shows using the same powerful NEO Lighting Control Console operating system software. The NEO Playback Controller can sit on a LAN or operate independently for theatre, themed entertainment productions and more.

### NEOPLAYBACKCONTROLLER