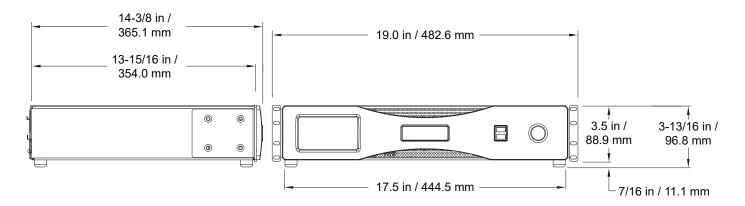

## NEOPLAYBACKCONTROLLER

| PHYSICALS               |             |                                                         |                   |  |
|-------------------------|-------------|---------------------------------------------------------|-------------------|--|
| Finish                  |             | Black                                                   |                   |  |
| Construct               | on          | High density and impact resistant aluminum and plastics |                   |  |
| ENVIRONMENT             |             | °C                                                      | °F                |  |
| Operating               | temperature | 0-40                                                    | 32-104            |  |
| Storage to              | emperature  | 0-35                                                    | 32-95             |  |
| Humidity                |             | 0-95% non-condensing                                    |                   |  |
| DIMENSIONS              |             | mm                                                      | in                |  |
| HxWxD                   |             | 482.6 x 96.8 x 365.1                                    | 19 x 3.81 x 14.34 |  |
| WEIGHT                  |             | kg                                                      | Ib                |  |
| Net weigh               | t           | 4.56                                                    | 10.05             |  |
| WARRANTY & APPROBATIONS |             |                                                         |                   |  |
| Warranty                |             | 2 years                                                 |                   |  |
| Approvals               | / Listings  | cETLus, CE, C-Tick                                      |                   |  |