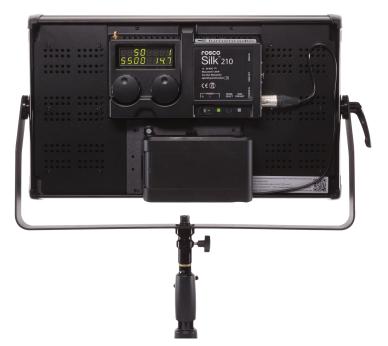

Silk 210 ships with a 100 – 240 AC power supply enabling worldwide use. Power options include; V-lock and Anton/Bauer battery plates and 4-Pin XLR input for use with battery bricks and belts.

#### **SPECIFICATIONS**

Input Voltage: 13V-36V Low Voltage Warning: 13.5V Low Voltage Cut Out: 13.0V

Power Supply: Universal 100-240 VAC, 50/60 Hz

Power Consumption: 120 watts max (DC)
Color Temp. Range: 2800K - 6500K
Data: DMX 512 via 5-pin XLR

Wireless DMX via LumenRadio Antenna (not included)

DMX modes:

Standard DMX Wireless DMX Silk is DMX master

Dimming Curves:

Linear Square Law S-Curve Tungsten

Dimensions:

(includes yoke) 20.5"x 13.5"x 3.9" (520 mm x 343 mm x 98 mm)