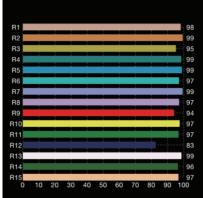

#### **COLOR METRICS**

| Parameter | 3200K | 5600K |
|-----------|-------|-------|
| TLCI      | 98    | 96    |
| CRI Ra    | 96    | 98    |
| R9        | 96    | 98    |
| CQS       | 91    | 96    |
|           |       |       |