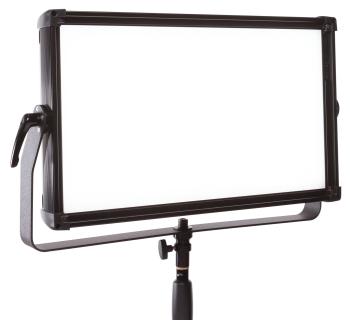

Silk 210 creates enticingly soft, diffused light that gently embraces its subjects. The unit features a non-glare diffuser providing uniform, single source light, while optional barn doors and magnetic egg crate louvers are available for beam control.

#### **KEY FEATURES**

- High-volume light output 2400 lux @ 1m @ 5600K
- Color-correct, attractive and soft light
- DMX and local control
- Non-glare diffuser provides uniform, single source light
- Power via: AC, Anton/Bauer, V-Mount, 4-Pin XLR
- Accessories for beam shaping: egg crate louvers, barn doors and softbox