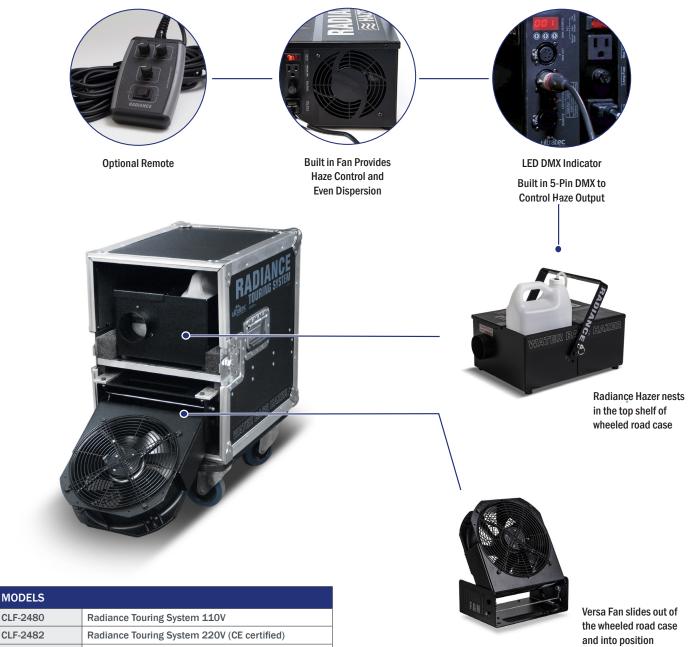

The Radiance Hazer can be operated via stand alone operation, optional remote control or built-in 2 channel DMX that controls haze output and the internal fan. The Versa Fan is controlled using built-in DMX with RDM capability. Using the support tray, the fan easily slides out of the road case. After using the heavy-duty angle adjustment to set the position, push haze up to 1,000 cubic feet per minute.

| ULF-2482                      | Radiance fouring System 220v (CE certified) |  |
|-------------------------------|---------------------------------------------|--|
| CLF-2485                      | Radiance Touring System - Raod Case Only    |  |
|                               |                                             |  |
| RADIANCE HAZER SPECIFICATIONS |                                             |  |
| Power Cord:                   | 6 ft - 1.8 m                                |  |