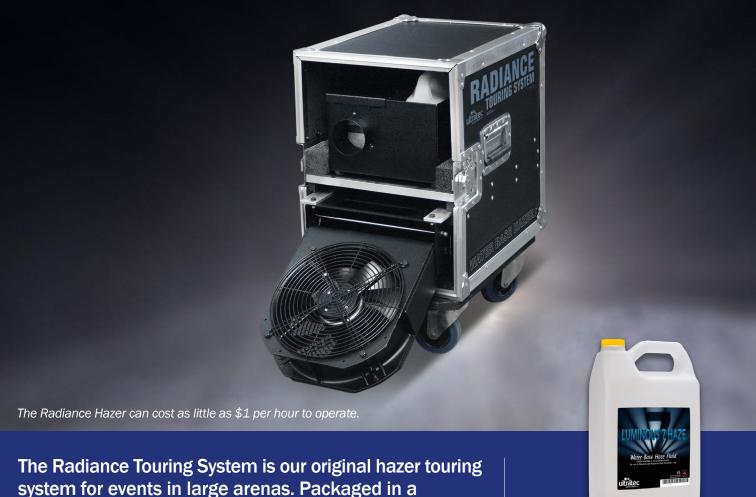

## The Radiance Touring System. Our Original Hazer Touring System.

The Radiance Touring System is our original hazer touring system for events in large arenas. Packaged in a durable wheeled road case, it includes the Radiance Hazer with its award winning 4-Port Rapid Vaporizer. A major advancement in water-based haze technology, it costs as little as \$1 per hour to operate.