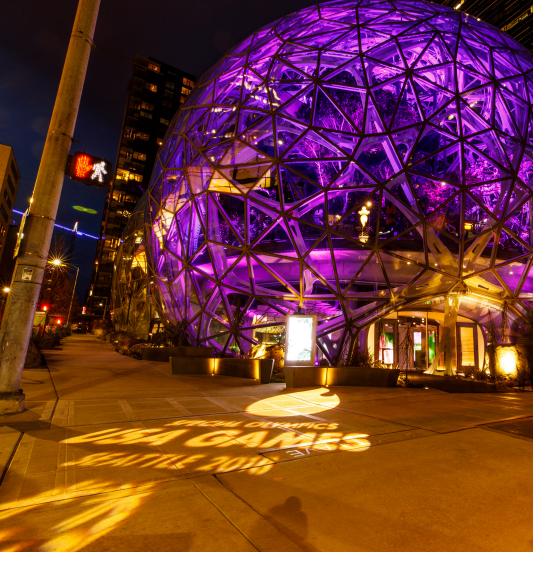

## **CHALLENGES**

To help celebrate 100 days until Seattle hosts the 2018 Special Olympics USA Games, Amazon set out to illuminate **The Spheres** with a special lighting display in the purple color that represents the games.

To create a lighting effect that could be seen throughout the city through 2,643 panes of glass, the lighting fixtures selected would need to create high intensity colored light from within The Spheres.

#### SOLUTION

With the support of the team at Barbizon Lighting Company, Amazon used **QolorPoint Wireless LED Uplighters** to create a stunning light display that brought awareness and celebration to this momentous occasion.

## **SOLUTION** (continued)

To set up the QolorPoint Wireless LED Uplighters quickly and easily, SHoW DMX SHoW Baby 6 with Maximum Bandwidth Technology™ was used for its simple, plug and play DMX control. The combined uplighter and wireless DMX lighting solution by City Theatrical helped Amazon realize their vision and add to the visual impact of a citywide celebration.