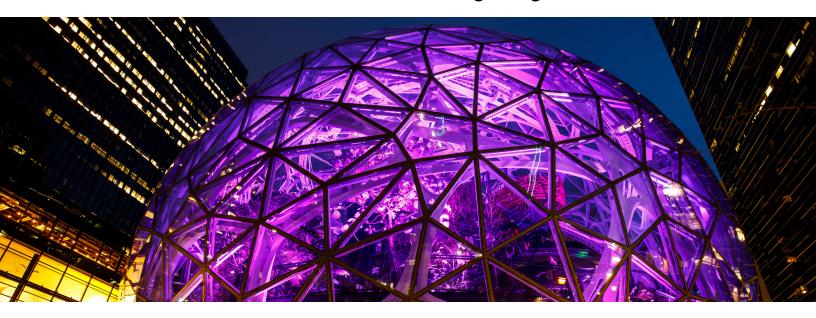

## **CHALLENGES**

To help celebrate 100 days until Seattle hosts the 2018 Special Olympics USA Games, Amazon set out to illuminate **The Spheres** with a special lighting display in the purple color that represents the games.

To create a lighting effect that could be seen throughout the city through 2,643 panes of glass, the lighting fixtures selected would need to create high intensity colored light from within The Spheres.

#### SOLUTION

With the support of the team at Barbizon Lighting Company, Amazon used **QolorPoint Wireless LED Uplighters** to create a stunning light display that brought awareness and celebration to this momentous occasion.

## **SOLUTION** (continued)

To set up the QolorPoint Wireless LED Uplighters quickly and easily, SHoW DMX SHoW Baby 6 with Maximum Bandwidth Technology™ was used for its simple, plug and play DMX control. The combined uplighter and wireless DMX lighting solution by City Theatrical helped Amazon realize their vision and add to the visual impact of a citywide celebration.