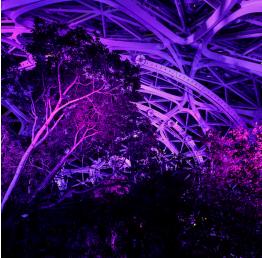

## **CHALLENGES**

To help celebrate 100 days until Seattle hosts the 2018 Special Olympics USA Games, Amazon set out to illuminate **The Spheres** with a special lighting display in the purple color that represents the games.

To create a lighting effect that could be seen throughout the city through 2,643 panes of glass, the lighting fixtures selected would need to create high intensity colored light from within The Spheres.

With 4,000 square foot grounds composed of a wide variety of plant life, the lighting fixtures for this special celebration and future events would require a high level of portability. The ideal fixtures would protect against water and humidity (with IP65 rating) and offer simple plug and play wireless control.

#### SOLUTION

With the support of the team at Barbizon Lighting Company, Amazon used **QolorPoint Wireless LED Uplighters** to create a stunning light display that brought awareness and celebration to this momentous occasion.