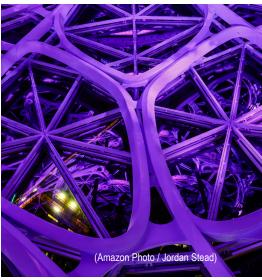

Uplighters and SHoW DMX SHoW Baby® 6 Wireless DMX

A result of innovative thinking about the workplace, The Spheres are a place

where Amazon employees in downtown Seattle can think and work differently. The three massive glasscovered domes that make up The Spheres are home to more than 40,000 plants from over 30 countries.

To create a lighting effect that could be seen throughout the city through 2,643 panes of glass, the lighting fixtures selected would need to create high intensity colored light from within The Spheres.