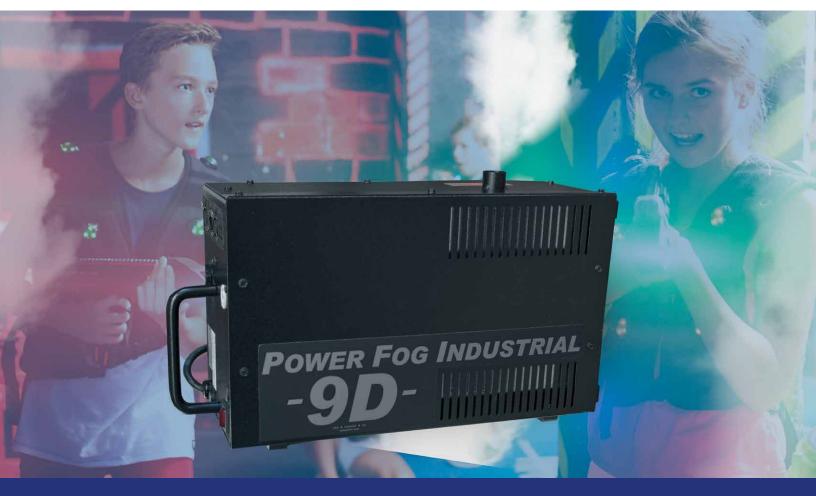

## **Dramatic Fog Effect** for Confined Spaces

## **POWER FOG** - INDUSTRIAL -

The Ultratec Power Fog Industrial 9D Fog Machine was created to eliminate the challenges of installing fog effects under stages or in close and confined spaces. Designed for ease-of-use, the machine comes standard with 5-pin DMX control, manual remote control or remote show control.

This fog machine is suitable for situations where continuous output is required over longer durations. Live event environments such as haunted houses, laser tag arenas, and recreational spaces like Escape Rooms are perfect venues for this model. Combined with the Mega Fog Burst attachment, sudden fog effects can be created on