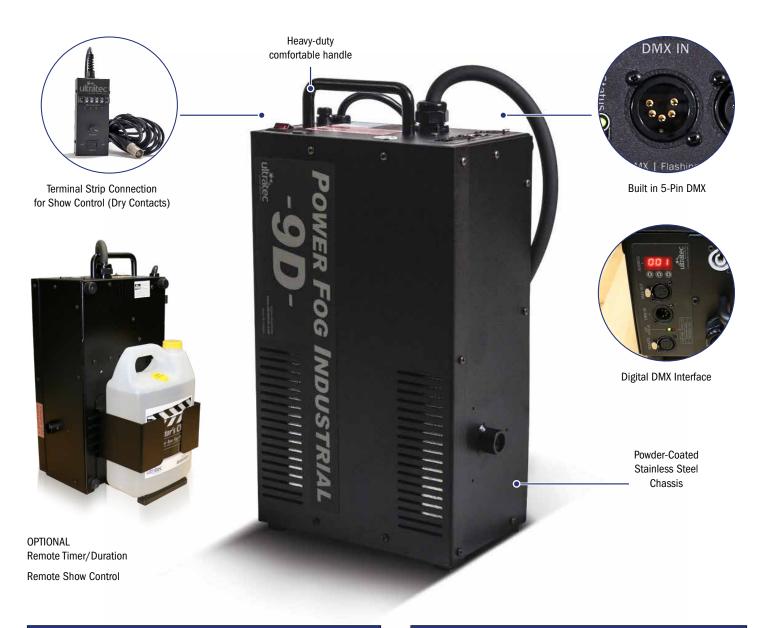

## **POWER FOG** - INDUSTRIAL -

The Ultratec Power Fog Industrial 9D Fog Machine was created to eliminate the challenges of installing fog effects under stages or in close and confined spaces. Designed for ease-of-use, the machine comes standard with 5-pin DMX control, manual remote control or remote show control.

Built with our 1400-watt Heat Exchanger, the machine is rotated 90 degrees in the stainless-steel chassis to stand upright. Rubber feet and plastic glides are already affixed to the machine to offer the utmost stability. The unit is also used extensively in Low Smoke Generators to decrease the size and allow for greater flexibility.