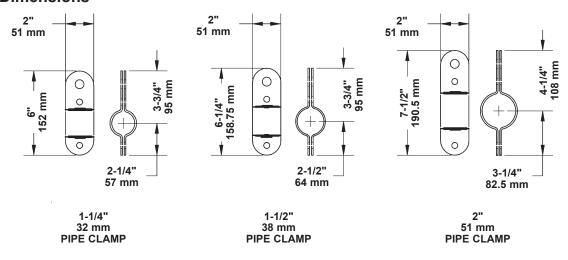

## **Dimensions**

Half Pipe Clamp 026-21X1.5

Full Pipe Clamp 026-22X1.5

## **Pipe Clamps**

- · Steel clamps with black powder-coat finish.
- · Full clamps have rounded corners.
- Supplied with 3/8" x 1" (9.5 mm x 25.4 mm) hex bolts with lock nuts, and a 5/8" (16 mm) hole for attachment of cable, chain, or other fittings.
- Half clamps are 3/16" (4.76 mm) steel, full clamps are 12 gauge (2.65 mm) steel.

## **Order Information**

| Number                                                                                                                                                                                                                                                                                                                                                                                                                                                                                                                                                                                                                                                                                                                                                                                                                                                                                                                                                                                                                                                                                                                                                                                                                                                                                                                                                                                                                                                                                                                                                                                                                                                                                                                                                                                                                                                                                                                                                                                                                                                                                                                         | Description             | RWL                   | Weight                |
|--------------------------------------------------------------------------------------------------------------------------------------------------------------------------------------------------------------------------------------------------------------------------------------------------------------------------------------------------------------------------------------------------------------------------------------------------------------------------------------------------------------------------------------------------------------------------------------------------------------------------------------------------------------------------------------------------------------------------------------------------------------------------------------------------------------------------------------------------------------------------------------------------------------------------------------------------------------------------------------------------------------------------------------------------------------------------------------------------------------------------------------------------------------------------------------------------------------------------------------------------------------------------------------------------------------------------------------------------------------------------------------------------------------------------------------------------------------------------------------------------------------------------------------------------------------------------------------------------------------------------------------------------------------------------------------------------------------------------------------------------------------------------------------------------------------------------------------------------------------------------------------------------------------------------------------------------------------------------------------------------------------------------------------------------------------------------------------------------------------------------------|-------------------------|-----------------------|-----------------------|
| Half Clamps                                                                                                                                                                                                                                                                                                                                                                                                                                                                                                                                                                                                                                                                                                                                                                                                                                                                                                                                                                                                                                                                                                                                                                                                                                                                                                                                                                                                                                                                                                                                                                                                                                                                                                                                                                                                                                                                                                                                                                                                                                                                                                                    |                         |                       |                       |
| 026-21X1.5                                                                                                                                                                                                                                                                                                                                                                                                                                                                                                                                                                                                                                                                                                                                                                                                                                                                                                                                                                                                                                                                                                                                                                                                                                                                                                                                                                                                                                                                                                                                                                                                                                                                                                                                                                                                                                                                                                                                                                                                                                                                                                                     | For 1-1/2" (38 mm) pipe | 200 lbs.<br>(90.7 kg) | 1.5 lbs.<br>(0.68 kg) |
| 026-21X2.0                                                                                                                                                                                                                                                                                                                                                                                                                                                                                                                                                                                                                                                                                                                                                                                                                                                                                                                                                                                                                                                                                                                                                                                                                                                                                                                                                                                                                                                                                                                                                                                                                                                                                                                                                                                                                                                                                                                                                                                                                                                                                                                     | For 2" (51 mm) pipe     | 200 lbs.<br>(90.7 kg) | 1.5 lbs.<br>(0.68 kg) |
| Full Clamps                                                                                                                                                                                                                                                                                                                                                                                                                                                                                                                                                                                                                                                                                                                                                                                                                                                                                                                                                                                                                                                                                                                                                                                                                                                                                                                                                                                                                                                                                                                                                                                                                                                                                                                                                                                                                                                                                                                                                                                                                                                                                                                    |                         |                       |                       |
| 026-22X1.2                                                                                                                                                                                                                                                                                                                                                                                                                                                                                                                                                                                                                                                                                                                                                                                                                                                                                                                                                                                                                                                                                                                                                                                                                                                                                                                                                                                                                                                                                                                                                                                                                                                                                                                                                                                                                                                                                                                                                                                                                                                                                                                     | For 1-1/4" (32 mm) pipe | 750 lbs.<br>(340 kg)  | 1 lb.<br>(0.45 kg)    |
| 026-22X1.5                                                                                                                                                                                                                                                                                                                                                                                                                                                                                                                                                                                                                                                                                                                                                                                                                                                                                                                                                                                                                                                                                                                                                                                                                                                                                                                                                                                                                                                                                                                                                                                                                                                                                                                                                                                                                                                                                                                                                                                                                                                                                                                     | For 1-1/2" (38 mm) pipe | 750 lbs.<br>(340 kg)  | 1 lb.<br>(0.45 kg)    |
| 026-22X2.0                                                                                                                                                                                                                                                                                                                                                                                                                                                                                                                                                                                                                                                                                                                                                                                                                                                                                                                                                                                                                                                                                                                                                                                                                                                                                                                                                                                                                                                                                                                                                                                                                                                                                                                                                                                                                                                                                                                                                                                                                                                                                                                     | For 2" (51 mm) pipe     | 750 lbs.<br>(340 kg)  | 1 lb.<br>(0.45 kg)    |
| 026-22X2.5                                                                                                                                                                                                                                                                                                                                                                                                                                                                                                                                                                                                                                                                                                                                                                                                                                                                                                                                                                                                                                                                                                                                                                                                                                                                                                                                                                                                                                                                                                                                                                                                                                                                                                                                                                                                                                                                                                                                                                                                                                                                                                                     | For 2-1/2" (64 mm) pipe | 750 lbs.<br>(340 kg)  | 1.5 lbs.<br>(0.68 kg) |
| BM BM BM Committee of the committee of t |                         |                       |                       |