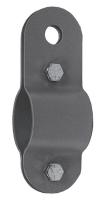

## **Dimensions**

Half Pipe Clamp 026-21X1.5

Full Pipe Clamp 026-22X1.5

## **Pipe Clamps**

- · Steel clamps with black powder-coat finish.
- · Full clamps have rounded corners.
- Supplied with 3/8" x 1" (9.5 mm x 25.4 mm) hex bolts with lock nuts, and a 5/8" (16 mm) hole for attachment of cable, chain, or other fittings.
- Half clamps are 3/16" (4.76 mm) steel, full clamps are 12 gauge (2.65 mm) steel.