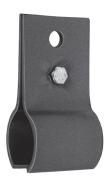

## **Dimensions**

Half Pipe Clamp 026-21X1.5

Full Pipe Clamp 026-22X1.5

## **Pipe Clamps**

- · Steel clamps with black powder-coat finish.
- · Full clamps have rounded corners.
- Supplied with 3/8" x 1" (9.5 mm x 25.4 mm) hex bolts with lock nuts, and a 5/8" (16 mm) hole for attachment of cable, chain, or other fittings.
- Half clamps are 3/16" (4.76 mm) steel, full clamps are 12 gauge (2.65 mm) steel.