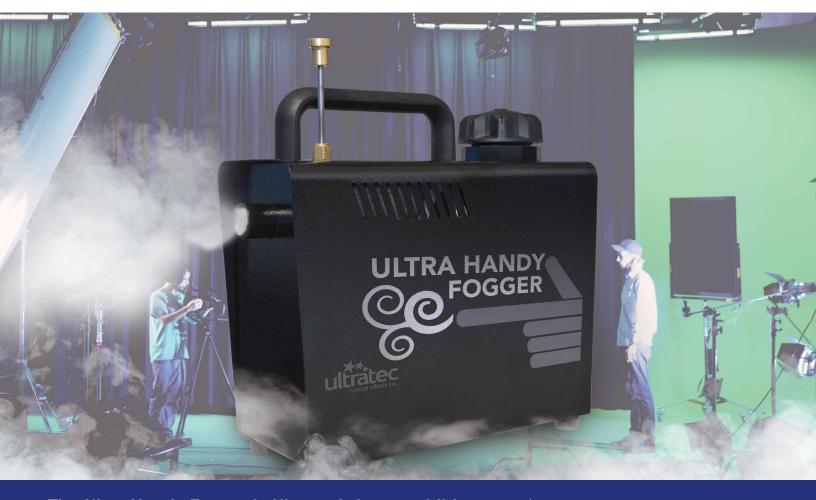

## Our Most Portable Fog Machine

The Ultra Handy Fogger is Ultratec's latest addition to its award-winning fog machine lineup. This handheld, portable unit is incredibly quiet, and while it has a small footprint, it's big on fog effect. With an initial warm up time of only ten minutes, its precision flow response allows you to control the amount of fog output with the manual pump.

This product was designed as a portable fog machine where temporary fog is needed such as being on the set of a film/TV or photography.

| MODELS   |                         |
|----------|-------------------------|
| CLF-8000 | Ultra Handy Fogger 110V |
| CLF-8002 | Ultra Handy Fogger 220V |