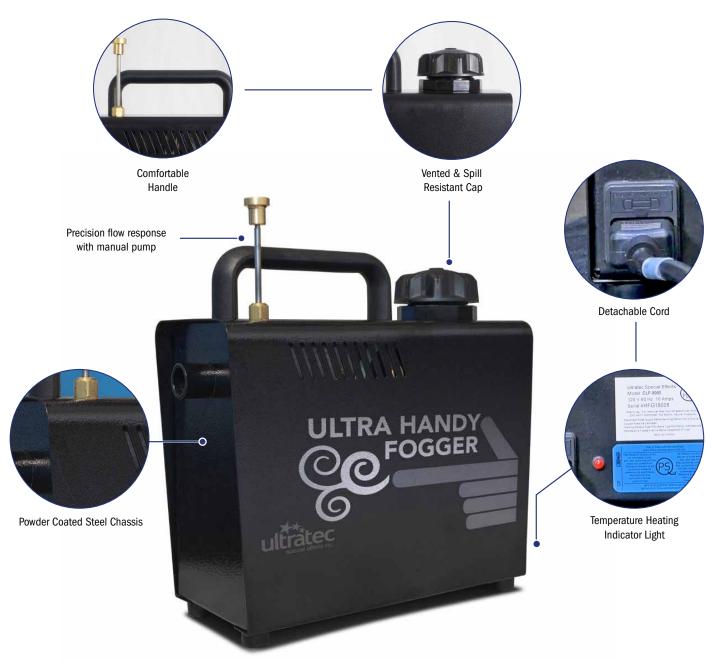

## Our Most Portable Fog Machine

The Ultra Handy Fogger is Ultratec's latest addition to its award-winning fog machine lineup. This handheld, portable unit is incredibly quiet, and while it has a small footprint, it's big on fog effect. With an initial warm up time of only ten minutes, its precision flow response allows you to control the amount of fog output with the manual pump.

Its 1000-watt heater lasts 20 minutes, with the capability to reheat in eight minutes or less due to the high mass block on the heat exchanger, designed to store additional heat. The model comes with a 1.5L (.5 gallon) fluid tank.

## WARRANTY

The Ultra Handy Fogger has a five-year warranty due to manufacturer's defect and a lifetime warranty on the heat exchanger provided Ultratec fluids are used.

| SPECIFICATIONS            |                                                                        |  |
|---------------------------|------------------------------------------------------------------------|--|
| Length:                   | 12 in / 31 cm                                                          |  |
| Width:                    | 5 in / 13 cm                                                           |  |
| Height:                   | 12 in / 31 cm                                                          |  |
| Net Weight:               | 19 lbs / 9 kgs                                                         |  |
| Power Cord:               | IEC Detachable Cord (6 ft - 1.8 m)                                     |  |
| Heater Watts:             | 1,000 Watts                                                            |  |
| Regulatory<br>Compliance: | This product has been certified to CSA/UL Standards by QPS Canada Inc. |  |