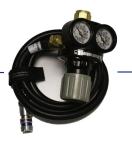

## Create Intense Fog Effects With the Fog Burst and Mega Fog Burst

Ultratec's Power Fog Industrial 9D Fog Burst and G3000 Mega Burst can be used individually, or in tandem set-ups to create instant fog effects. Designed for ease-of-use, both fog generators come standard 5-pin DMX control or manual control. An optional CO<sup>2</sup> regulator with 5' hose is available.

ultratecfx.com
SETTING THE STANDARD IN
SPECIAL EFFECTS FOR OVER 25 YEARS

**Built in 5-Pin DMX control** or manual control via backlit digital interface

CO<sup>2</sup> Regulator w/5' Hose (optional for the mega fog burst or fog burst)