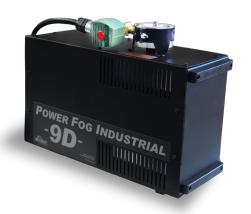

## Create Intense Fog Effects With the Fog Burst and Mega Fog Burst

Ultratec's Power Fog Industrial 9D Fog Burst and G3000 Mega Burst can be used individually, or in tandem set-ups to create instant fog effects. Designed for ease-of-use, both fog generators come standard 5-pin DMX control or manual control. An optional CO<sup>2</sup> regulator with 5' hose is available.

Built with our 1400-watt Heat Exchanger, the Power Fog Industrial can be rotated 90 degrees to stand upright offering flexibility for show designs. Rubber feet and plastic glides offer the utmost stability. The G3000 Mega Fog Burst uses our 2000-watt dual core block has optional stands for show designs and applications.