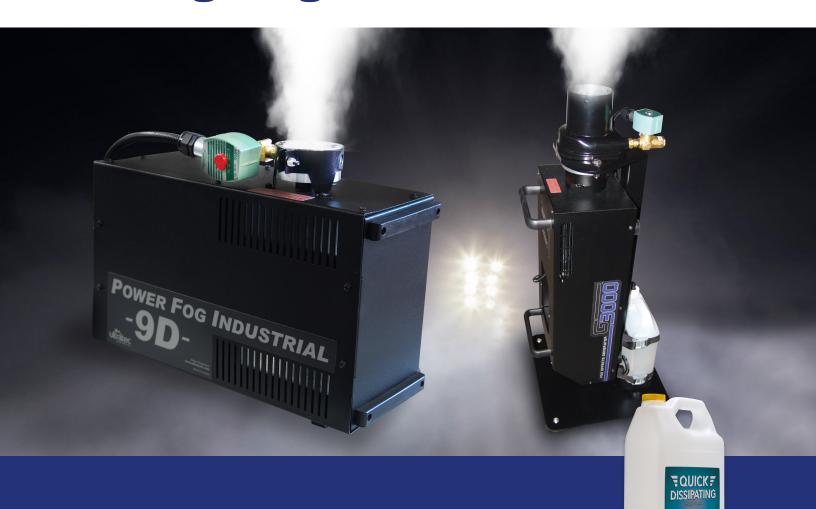

## Create Intense Fog Effects With the Fog Burst and Mega Fog Burst

Ultratec's Power Fog Industrial 9D Fog Burst and G3000 Mega Burst can be used individually, or in tandem set-ups to create instant fog effects. Designed for ease-of-use, both fog generators come standard 5-pin DMX control or manual control. An optional CO<sup>2</sup> regulator with 5' hose is available.

Built with our 1400-watt Heat Exchanger, the Power Fog Industrial can be rotated 90 degrees to stand upright offering flexibility for show designs. Rubber feet and plastic glides offer the utmost stability. The G3000 Mega Fog Burst uses our 2000-watt dual core block has optional stands for show designs and applications.

Quick Dissipating Fluid is great for effects that require fog to dissipate quickly. Extra Quick Dissipating Fluid dissipates twice as fast (not pictured). Using our fluids maintains your five-year warranty against manufacturer's defect.