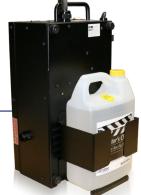

## Create Intense Fog Effects With the Fog Burst and Mega Fog Burst

Ultratec's Power Fog Industrial 9D Fog Burst and G3000 Mega Burst can be used individually, or in tandem set-ups to create instant fog effects. Designed for ease-of-use, both fog generators come standard 5-pin DMX control or manual control. An optional CO<sup>2</sup> regulator with 5' hose is available.

Built with our 1400-watt Heat Exchanger, the Power Fog Industrial can be rotated 90 degrees to stand upright offering flexibility for show designs. Rubber feet and plastic glides offer the utmost stability. The G3000 Mega Fog Burst uses our 2000-watt dual core block has optional stands for show designs and applications.