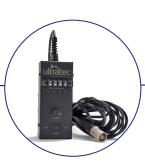

ultratecfx.com
SETTING THE STANDARD IN
SPECIAL EFFECTS FOR OVER 25 YEARS

**Built in 5-Pin DMX control** or manual control via backlit digital interface

CO<sup>2</sup> Regulator w/5' Hose (optional for the mega fog burst or fog burst)