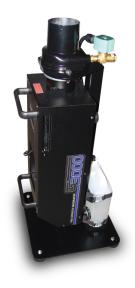

Built with our 1400-watt Heat Exchanger, the Power Fog Industrial can be rotated 90 degrees to stand upright offering flexibility for show designs. Rubber feet and plastic glides offer the utmost stability. The G3000 Mega Fog Burst uses our 2000-watt dual core block has optional stands for show designs and applications.

Mega Fog Burst adjustable stand

Built in 5-Pin DMX control

**Terminal Strip Connection** for Show Control (Dry Contacts)

**Optional Fluid Container Holder** 

| MEGA FOG BURST MODELS (G3000 NOT INCLUDED) |                           |
|--------------------------------------------|---------------------------|
| CLF-4475                                   | G3000 Mega Fog Burst 110V |
| CLF-4477                                   | G3000 Mega Fog Burst 220V |

The Mega Fog Burst gives 17 times output or about 750 CFM @ 100 PSI