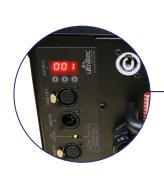

ultratecfx.com
SETTING THE STANDARD IN
SPECIAL EFFECTS FOR OVER 25 YEARS

**Built in 5-Pin DMX control** or manual control via backlit digital interface

CO<sup>2</sup> Regulator w/5' Hose (optional for the mega fog burst or fog burst)