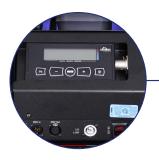

ultratecfx.com
SETTING THE STANDARD IN
SPECIAL EFFECTS FOR OVER 25 YEARS

**Built in 5-Pin DMX control** or manual control via backlit digital interface

CO<sup>2</sup> Regulator w/5' Hose (optional for the mega fog burst or fog burst)