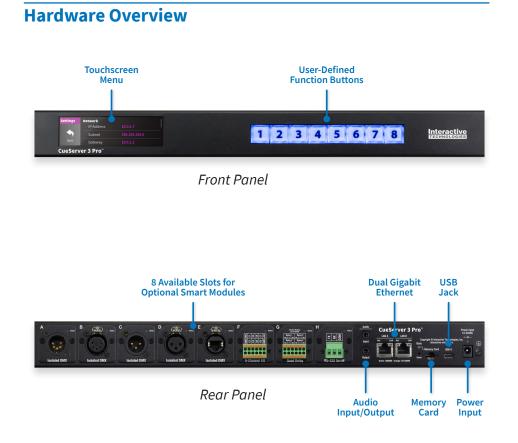

# CueServer 3 Pro (CS-3900) Quick Start Guide



## What's in the Box

- CS-3900 CueServer 3 Pro Processor
- Power Supply
- Rack Mounting Bracket Kit
- Self-Adhesive Non-Skid Protective Feet

#### **Startup Procedure**



Connect CueServer to the Network

Use an Ethernet patch cable to connect CueServer to your Ethernet Switch or directly to your computer.



Connect CueServer to Power
 Use the included Power Supply with CueServer.



Open CueServer Studio on your Computer
You can download CueServer Studio from cueserver.com.



CueServer should appear in the Navigator Window

CueServer Studio's main Navigator Window searches for and displays all CueServers found on the network.

## **What's Next**

#### · Visit our Website for More

Our website contains more information, including User's Manual, Downlaods, Guides, Examples, Training a