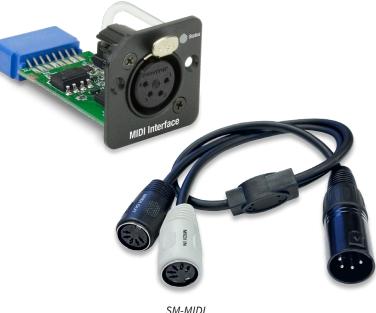

Each **SM-MIDI** module comes with a pigtail wire that plugs into the module to provide two 5-pin female DIN connectors, one for MIDI Input and one for MIDI Output.

The **SM-MIDI** module allows CueServer to receive and send a variety of MIDI messages to/from other devices such as Note On/Off, Program Change, System Exclusive, MIDI Timecode and more.

#### Ordering

SM-MIDI

MIDI Smart Module

Includes 18" 5-pin DIN MIDI Pigtail Cable

# Specifications

| Module Power Requirements |       |
|---------------------------|-------|
| All operating modes       | 0.2 W |

SM-MIDI MIDI Smart Module w/5-pin DIN Pigtail Cable