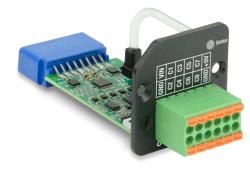

# SM-108 8 Channel I/O Smart Module

Each **SM-IO8** module adds 8 channels of Input/Output. Each channel can be software configured to be either a contact closure or voltage sensitive input or a digital short-to-ground output.

The **SM-IO8** is provided with a 12-position pluggable spring cage terminal block for easy field wiring. The terminals include the eight I/O channels, ground reference, convenience regulated +5VDC, and VIN.

#### 8 Channel I/O Smart Module

Includes 12-position pluggable terminal block

SM-IO8 8 Channel I/O Smart Module