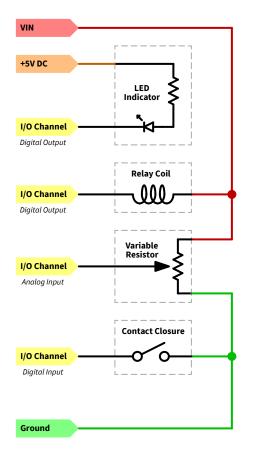

# **Typical Customer Wiring**

\* VIN is electrically connected to the CueServer's low voltage DC Input voltage connector ("Voltage In").

Specifications subject to change without notice. Interactive Technologies is not responsible for errors or omissions. All trademarks are the property of their respective owners. Copyright © 2022-23, Interactive Technologies, Inc. All rights reserved worldwide. D0534B 2/7/2023