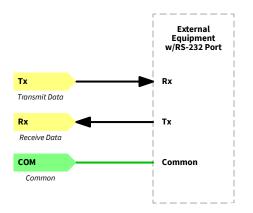

# **Typical Customer Wiring**

#### SM-RS232 RS-232 Serial Smart Module

Includes 3-position pluggable terminal block

Note: Be sure to connect the **Tx** pin of the SM-RS232 to the **Rx** pin of the external equipment, and vice-versa.