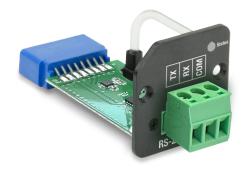

Each **SM-RS232** module adds a single communication link using the RS-232 serial standard.

The **SM-RS232** is provided with a 3-position 5.08mm pluggable terminal block for easy field wiring. The terminals include Tx (transmit data), Rx (receive data), and COM (common).

Additionally, an LED indicator on the module provides at-a-glance operational status.

SM-RS232 RS-232 Serial Smart Module

#### SM-RS232 RS-232 Serial Smart Module

Includes 3-position pluggable terminal block

Note: Be sure to connect the **Tx** pin of the SM-RS232 to the **Rx** pin of the external equipment, and vice-versa.