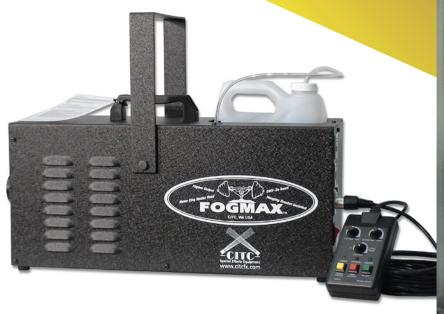

- Thick, white, dry fog
- Continuous output with no shutdown
- Timed output with SmartFog fluids
- Non-clogging head
- 1 Channel DMX on board
- Includes remote control cycle timer & hanging bracket
- Built to last a lifetime
- Made in the USA

## Watch Demo Video!

Weight: 26 lbs. (12 kg)

**Dimensions:** 22" x 9" x 11" (56 cm x 23 cm x 28 cm)

Shipping Weight: 33 lbs. (15 kg)

**Shipping Dimensions:** 26" x 13" x 16" (66 cm x 33 cm x 41 cm)

**DMX:** Built in 1-channel DMX Warm Up Time: 10-12 minutes

Continuous Fog: Runs continuously without shutdown

Heating unit: 1500 watts

**Electrical Supply:** 120VAC 15A 60Hz (230v 8A 50Hz)

Breaker: 120VAC 15A, 230VAC 7A