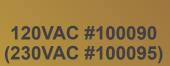

Continuous Fog: Runs continuously without shutdown

Heating unit: 1500 watts

**Electrical Supply:** 120VAC 15A 60Hz (230v 8A 50Hz)

Breaker: 120VAC 15A, 230VAC 7A