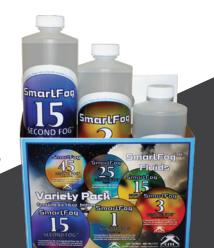

## 1 YEAR WARRANTY

When using CITC SmartFog Fluids Try our sample 6-pack!

## **Uses CITC SmartFog Fluid**

15 Second Ultra-Quick 1 Minute Quick Fog 3 Minute (perfect for low-ground fog 15 Minue Fluid 25 Minute Regular 45 Minute Long Lasting 60 Minute Longest-Lasting