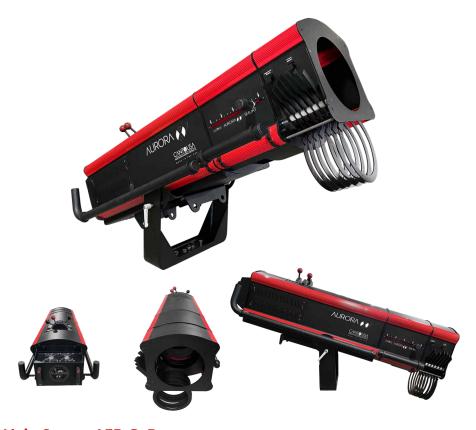

# **CANTO USA Aurora X1 Short**

Canto USA is the trusted name in modern followspots. Bright, modular, and ease of use are the trademarks of this line of units that can go anywhere and perform multiple tasks. The design is simple and elegant with ergonomic handling and easy to understand labeling. It's all-in-one ordering system guarantees that the unit is delivered with everything needed and begin your show. Canto USA followspots are great for large format situations like arenas, stadiums and large theatres.

#### Whats in the Box

- · Follow Spot Fixture
- Douser
- · Sizing Iris
- · Gobo Insert
- · LED Engine
- · HD Bearing Head Tripod
- 7 Color Boomerang
- · Power Cable
- High Definition Optical Tray
- · Assurance that it works!

## **Accessories/Options**

- Spare Iris Diaphragm
- Spare 7 Color Boomerang
- · Black Stand Tripod
- TelRad