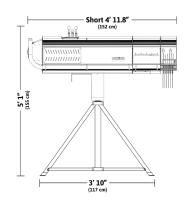

spots are great for large format situations like arenas, stadiums and large theatres.

#### Whats in the Box

- · Follow Spot Fixture
- Douser
- · Sizing Iris
- · Gobo Insert
- · LED Engine
- · HD Bearing Head Tripod
- 7 Color Boomerang
- · Power Cable
- High Definition Optical Tray
- · Assurance that it works!

## **Accessories/Options**

- Spare Iris Diaphragm
- Spare 7 Color Boomerang
- · Black Stand Tripod
- TelRad

### **Unit Stats**

- Internal Ballast
- 120V-240V
- 90 CRI Model
  Stand By Power: 0.47Amps
  LED Full Power with Fans at 100%:
  7.7 Amps (@120VAC = 924 Watts)
- Head 132 lbs Yoke Assembly: 36 lbs Tripod: 26 lbs



# **Light Source: LED CoB**

| LED 6000K 90 CR | I 20000 Hours |
|-----------------|---------------|
|-----------------|---------------|

#### **Dimensions**





# **CANTO USA Aurora X1 Short**



# **Photometrics Foot Candles/Ft**



## **Photometrics Lux/M**



- \* Photometrics are an average of 3 readings taken in a real world small theater application.
- \* Light readings measured with a Sekonic C-700 U Spectromaster Color Meter.
- \* Measurements were taken with a new fixture.