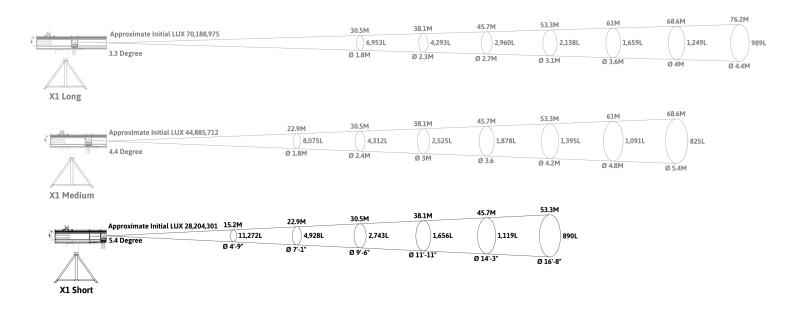

## **Photometrics Lux/M**

- \* Photometrics are an average of 3 readings taken in a real world small theater application.
- \* Light readings measured with a Sekonic C-700 U Spectromaster Color Meter.
- \* Measurements were taken with a new fixture.