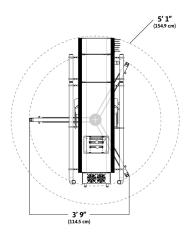

ots are great for large format situations like arenas, stadiums and large theatres.

#### Whats in the Box

- · Follow Spot Fixture
- Douser
- · Sizing Iris
- · Gobo Insert
- · LED Engine
- · HD Bearing Head Tripod
- 7 Color Boomerang
- · Power Cable
- High Definition Optical Tray
- · Assurance that it works!

## **Accessories/Options**

- Spare Iris Diaphragm
- Spare 7 Color Boomerang
- · Black Stand Tripod
- TelRad

### **Unit Stats**

- Internal Ballast
- 120V-240V
- 90 CRI Model
  Stand By Power: 0.47Amps
  LED Full Power with Fans at 100%:
  7.7 Amps (@120VAC = 924 Watts)
- Head 132 lbs Yoke Assembly: 36 lbs Tripod: 26 lbs



# **Light Source: LED CoB**

| LED 6000K 90 CR | I 20000 Hours |
|-----------------|---------------|
|-----------------|---------------|

#### **Dimensions**





# **CANTO USA Aurora X1 Short**



# **Photometrics Foot Candles/Ft**



## **Photometrics Lux/M**



- \* Photometrics are an average of 3 readings taken in a real world small theater application.
- \* Light readings measured with a Sekonic C-700 U Spectromaster Color Meter.
- \* Measurements were taken with a new fixture.