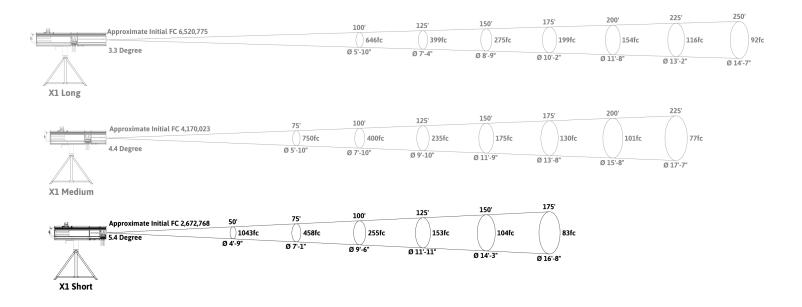

# **Photometrics Foot Candles/Ft**

## **Photometrics Lux/M**

- \* Photometrics are an average of 3 readings taken in a real world small theater application.
- \* Light readings measured with a Sekonic C-700 U Spectromaster Color Meter.
- \* Measurements were taken with a new fixture.