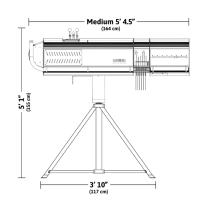

and labeling. It's all-in-one ordering system guarantees that the unit is delivered with everything needed and begin your show. Canto USA followspots are great for large format situations like arenas, stadiums and large theatres.

#### Whats in the Box

- · Follow Spot Fixture
- Douser
- · Sizing Iris
- · Gobo Insert
- · LED Engine
- HD Bearing Head Tripod
- 7 Color Boomerang
- · Power Cable
- High Definition Optical Tray
- · Assurance that it works!

#### **Accessories/Options**

- Spare Iris Diaphragm
- Spare 7 Color Boomerang
- Black Stand Tripod
- TelRad

#### **Unit Stats**

- Internal Ballast
- 120V-240V
- 90 CRI Model Stand By Power: 0.47Amps LED Full Power with Fans at 100%: 7.7 Amps ( @120VAC = 924 Watts)
- Head 138 lbs Yoke Assembly: 36 lbs Tripod: 26 lbs



#### **Dimensions**





# **CANTO USA Aurora X1 Medium**



## **Photometrics Foot Candles/Ft**



### **Photometrics Lux/M**



- \* Photometrics are an average of 3 readings taken in a real world small theater application.
- \* Light readings measured with a Sekonic C-700 U Spectromaster Color Meter.
- \* Measurements were taken with a new fixture.