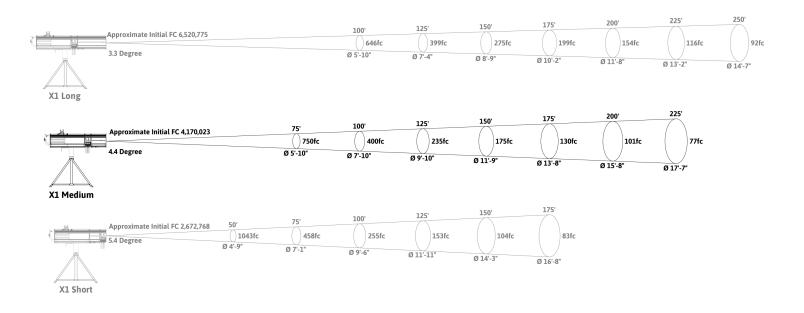

## **Photometrics Foot Candles/Ft**

### **Photometrics Lux/M**

- \* Photometrics are an average of 3 readings taken in a real world small theater application.
- \* Light readings measured with a Sekonic C-700 U Spectromaster Color Meter.
- \* Measurements were taken with a new fixture.