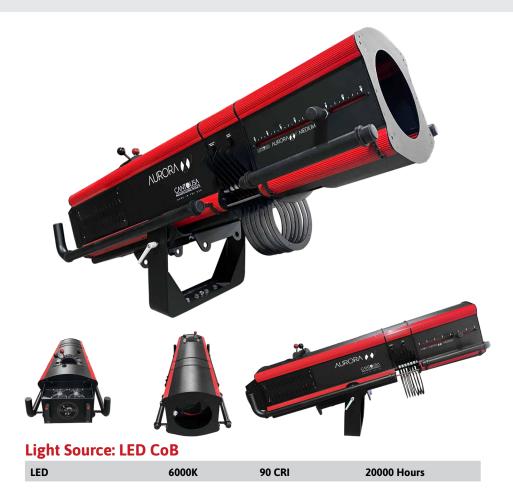

## **CANTO USA Aurora X1 Medium**

Canto USA is the trusted name in modern followspots. Bright, modular, and ease of use are the trademarks of this line of units that can go anywhere and perform multiple tasks. The design is simple and elegant with ergonomic handling and easy to understand labeling. It's all-in-one ordering system guarantees that the unit is delivered with everything needed and begin your show. Canto USA followspots are great for large format situations like arenas, stadiums and large theatres.

#### Whats in the Box

- · Follow Spot Fixture
- Douser
- · Sizing Iris
- · Gobo Insert
- · LED Engine
- HD Bearing Head Tripod
- 7 Color Boomerang
- · Power Cable
- High Definition Optical Tray
- · Assurance that it works!

#### **Unit Stats**

- Internal Ballast
- 120V-240V
- 90 CRI Model Stand By Power: 0.47Amps LED Full Power with Fans at 100%: 7.7 Amps ( @120VAC = 924 Watts)
- Head 138 lbs Yoke Assembly: 36 lbs Tripod: 26 lbs