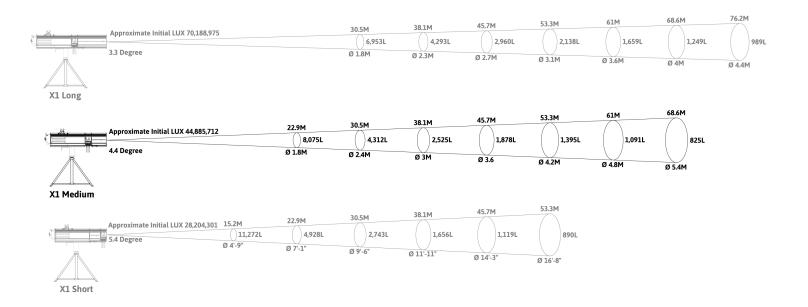

## **Photometrics Foot Candles/Ft**

### **Photometrics Lux/M**

- \* Photometrics are an average of 3 readings taken in a real world small theater application.
- \* Light readings measured with a Sekonic C-700 U Spectromaster Color Meter.
- \* Measurements were taken with a new fixture.