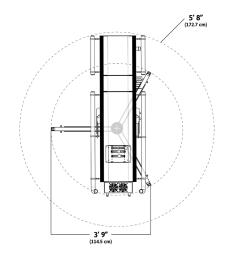

d labeling. It's all-in-one ordering system guarantees that the unit is delivered with everything needed and begin your show. Canto USA followspots are great for large format situations like arenas, stadiums and large theatres.

#### Whats in the Box

- · Follow Spot Fixture
- Douser
- · Sizing Iris
- · Gobo Insert
- · LED Engine
- HD Bearing Head Tripod
- 7 Color Boomerang
- · Power Cable
- High Definition Optical Tray
- · Assurance that it works!

#### **Accessories/Options**

- Spare Iris Diaphragm
- Spare 7 Color Boomerang
- Black Stand Tripod
- TelRad

#### **Unit Stats**

- Internal Ballast
- 120V-240V
- 90 CRI Model Stand By Power: 0.47Amps LED Full Power with Fans at 100%: 7.7 Amps ( @120VAC = 924 Watts)
- Head 138 lbs Yoke Assembly: 36 lbs Tripod: 26 lbs



#### **Dimensions**





# **CANTO USA Aurora X1 Medium**



## **Photometrics Foot Candles/Ft**



### **Photometrics Lux/M**



- \* Photometrics are an average of 3 readings taken in a real world small theater application.
- \* Light readings measured with a Sekonic C-700 U Spectromaster Color Meter.
- \* Measurements were taken with a new fixture.