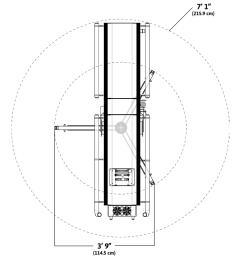

situations like arenas, stadiums and large theatres.

#### Whats in the Box

- Follow Spot Fixture
- Douser
- Sizing Iris
- Gobo Insert
- LED Engine
- HD Bearing Head Tripod
- 7 Color Boomerang
- Power Cable
- High Definition Optical Tray
- Assurance that it works!

#### **Accessories/Options**

- Spare Iris Diaphragm
- Spare 7 Color Boomerang
- Black Stand Tripod
- TelRad

#### **Unit Stats**

- Internal Ballast
- 120V-240V
- 90 CRI Model Stand By Power: 0.47Amps LED Full Power with Fans at 100%: 7.7 Amps (@120VAC = 924 Watts)
- Head 154 lbs Yoke Assembly: 36 lbs Tripod: 26 lbs



#### **Light Source: LED CoB**

| -   |       |        |             |
|-----|-------|--------|-------------|
| .ED | 6000K | 90 CRI | 20000 Hours |
|     |       |        |             |

#### Dimensions

L







# CANTO USA Aurora X1 Long



## **Photometrics Foot Candles/Ft**



### **Photometrics Lux/M**



\* Photometrics are an average of 3 readings taken in a real world small theater application.

\* Light readings measured with a Sekonic C-700 U Spectromaster Color Meter.

\* Measurements were taken with a new fixture.