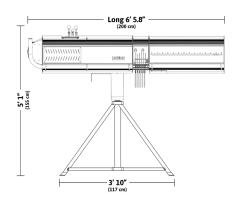

t situations like arenas, stadiums and large theatres.

#### Whats in the Box

- Follow Spot Fixture
- Douser
- Sizing Iris
- Gobo Insert
- LED Engine
- HD Bearing Head Tripod
- 7 Color Boomerang
- Power Cable
- High Definition Optical Tray
- Assurance that it works!

#### **Accessories/Options**

- Spare Iris Diaphragm
- Spare 7 Color Boomerang
- Black Stand Tripod
- TelRad

#### **Unit Stats**

- Internal Ballast
- 120V-240V
- 90 CRI Model Stand By Power: 0.47Amps LED Full Power with Fans at 100%: 7.7 Amps (@120VAC = 924 Watts)
- Head 154 lbs Yoke Assembly: 36 lbs Tripod: 26 lbs



#### **Light Source: LED CoB**

| -   |       |        |             |
|-----|-------|--------|-------------|
| .ED | 6000K | 90 CRI | 20000 Hours |
|     |       |        |             |

#### Dimensions

L







# CANTO USA Aurora X1 Long



## **Photometrics Foot Candles/Ft**



### **Photometrics Lux/M**



\* Photometrics are an average of 3 readings taken in a real world small theater application.

\* Light readings measured with a Sekonic C-700 U Spectromaster Color Meter.

\* Measurements were taken with a new fixture.