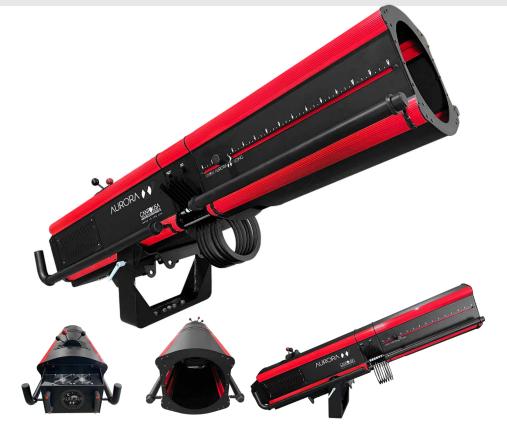

## **CANTO USA Aurora X1 Long**

Canto USA is the trusted name in modern followspots. Bright, modular, and ease of use are the trademarks of this line of units that can go anywhere and perform multiple tasks. The design is simple and elegant with ergonomic handling and easy to understand labeling. It's all-in-one ordering system guarantees that the unit is delivered with everything needed and begin your show. Canto USA followspots are great for large format situations like arenas, stadiums and large theatres.

#### Whats in the Box

- Follow Spot Fixture
- Douser
- Sizing Iris
- Gobo Insert
- LED Engine
- HD Bearing Head Tripod
- 7 Color Boomerang
- Power Cable
- High Definition Optical Tray
- Assurance that it works!

#### **Accessories/Options**

- Spare Iris Diaphragm
- Spare 7 Color Boomerang
- Black Stand Tripod
- TelRad

#### **Unit Stats**

- Internal Ballast
- 120V-240V
- 90 CRI Model Stand By Power: 0.47Amps LED Full Power with Fans at 100%: 7.7 Amps (@120VAC = 924 Watts)
- Head 154 lbs Yoke Assembly: 36 lbs Tripod: 26 lbs

#### **Light Source: LED CoB**

| -   |       |        |             |
|-----|-------|--------|-------------|
| .ED | 6000K | 90 CRI | 20000 Hours |
|     |       |        |             |