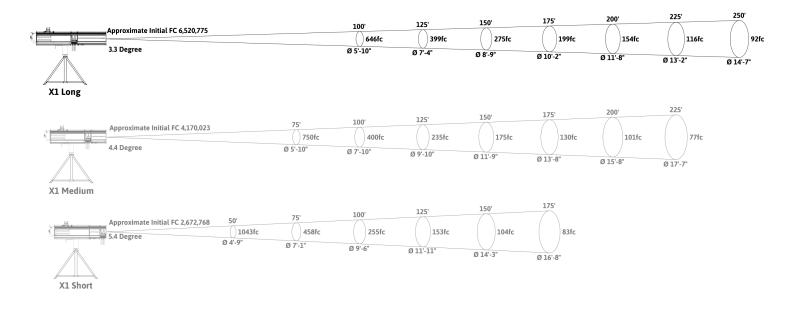

## **Photometrics Foot Candles/Ft**

### **Photometrics Lux/M**

\* Photometrics are an average of 3 readings taken in a real world small theater application.

\* Light readings measured with a Sekonic C-700 U Spectromaster Color Meter.

\* Measurements were taken with a new fixture.