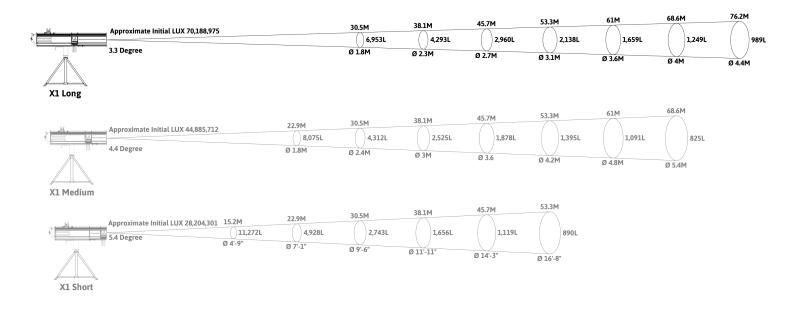

## **Photometrics Foot Candles/Ft**

### **Photometrics Lux/M**

\* Photometrics are an average of 3 readings taken in a real world small theater application.

\* Light readings measured with a Sekonic C-700 U Spectromaster Color Meter.

\* Measurements were taken with a new fixture.