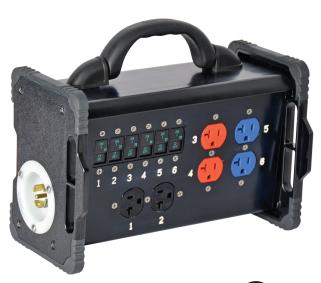

#### **Catalog Number:**

BNB2-3B

# **Description:**

30 Amp, 3 Phase, 4 Pole, 5 Wire, 120/208Y VAC, Bento Enclosure, NEMA L21-30, 30 Amp inlet to (3) NEMA 5-20, 20 Amp color-coded duplex receptacles split wired for (6) 20 Amp circuits, Feed Thru, NEMA 1 Indoor

#### **Features & Benefits**

- Hydraulic magnetic circuit breakers help prevent nuisance tripping at higher temperatures
- Stackable and compact for easy storage
- Heavy-duty extruded engineered thermoplastic enclosure is electrically insulated and resistant to shock, impact and corrosion
- Circuit breakers are mounted flush for easy access and numbered for easy circuit identification
- Collapsible handle and end plate grips for easy handling in tight spaces

| Specifications            |                                                                                                                                 |
|---------------------------|---------------------------------------------------------------------------------------------------------------------------------|
| Rating                    | 30 Amp, 3 Phase (H,H,H,N,G), 4 Pole, 5 Wire, 120/208Y VAC                                                                       |
| Environmental<br>Rating   | NEMA 1 Indoor                                                                                                                   |
| Input                     | (1) NEMA L21-30, 30 Amp, 3 Phase, 4 Pole, 5<br>Wire, 120/208 VAC inlet                                                          |
| Output                    | (3) NEMA 5-20, 20 Amp, Single Phase, 2 Pole, 3 Wire, 120 VAC color-coded duplex receptacles split wired for (6) 20 Amp circuits |
| Feed Thru                 | (1) NEMA L21-30, 30 Amp, 3 Phase, 4 Pole, 5<br>Wire 120/208 VAC receptacle                                                      |
| Overcurrent<br>Protection | (6) 20 Amp hydraulic magnetic branch-rated circuit breakers                                                                     |
| Dimensions                | 11.5"L x 5.9"W x 7.6"H                                                                                                          |
| Approximate<br>Weight     | 6.5 lbs                                                                                                                         |