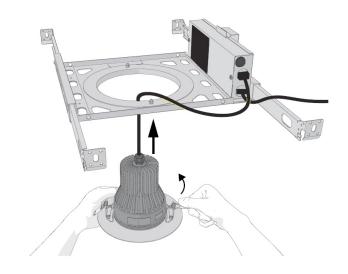

#### INSTALLATION DIAGRAM

The easy-to-install bracket extends the range of applications of the Pro One-Cell fixture line. Featuring a unique 'reach and click' assembly that allows an ArcSystem D1 driver to be secured with one hand, as well as extendable arms that allow it to attach to ceiling joists or clip to a ceiling grid.

### **FEATURES**

- Sliding, extendable bar hangers with locking screws for variable width installation
- 'Reach and click' location system for securement of ArcSystem D1 Driver
- Center ring providing ceiling tile protection