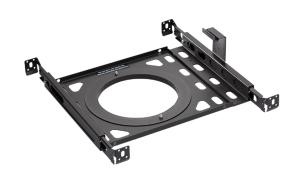

#### GENERAL INFORMATION

The ArcSystem Recessed Ceiling Bracket allows any ArcSystem Pro One-Cell recessed luminaire to be securely installed into a suspended/drop ceiling grid. The bracket also doubles up as a convenient mounting mechanism between ceiling joists for new construction projects.

### **FEATURES**

- Sliding, extendable bar hangers with locking screws for variable width installation
- 'Reach and click' location system for securement of ArcSystem D1 Driver
- Center ring providing ceiling tile protection

#### MECHANICAL

- Frame manufactured from 18GA (0.0478") Cold-Rolled Steel
- PT114 Black powder coat finish
- Maximum load: 30lb (13.6KG)
- Maximum ceiling thickness: 0.75 inches (20mm)