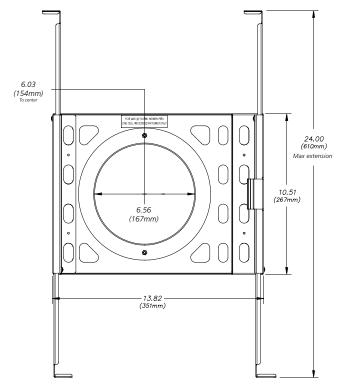

#### **Product Dimensions**

| MODEL    | LENGTH* |     | WIDTH  |     | HEIGHT⁺ |     |
|----------|---------|-----|--------|-----|---------|-----|
|          | inches  | mm  | inches | mm  | inches  | mm  |
| ARCP1RCB | 24      | 610 | 15.29  | 388 | 4.35    | 110 |

<sup>\*</sup>Length measurement with bar hangers fully extended (12" minimum to 24" maximum range)