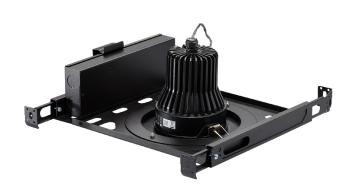

#### GENERAL INFORMATION

The ArcSystem Recessed Ceiling Bracket allows any ArcSystem Pro One-Cell recessed luminaire to be securely installed into a suspended/drop ceiling grid. The bracket also doubles up as a convenient mounting mechanism between ceiling joists for new construction projects.

The easy-to-install bracket extends the range of applications of the Pro One-Cell fixture line. Featuring a unique 'reach and click' assembly that allows an ArcSystem D1 driver to be secured with one hand, as well as extendable arms that allow it to attach to ceiling joists or clip to a ceiling grid.

#### COMPATIBILITY

• Designed for use with all recessable versions of the ArcSystem Pro One-Cell Fixture range