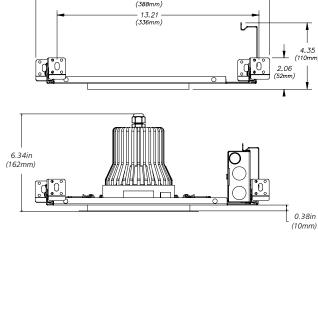

#### INSTALLATION DIAGRAM

#### **Product Dimensions**

| MODEL    | LENGTH* |     | WIDTH  |     | HEIGHT⁺ |     |
|----------|---------|-----|--------|-----|---------|-----|
|          | inches  | mm  | inches | mm  | inches  | mm  |
| ARCP1RCB | 24      | 610 | 15.29  | 388 | 4.35    | 110 |

<sup>\*</sup>Length measurement with bar hangers fully extended (12" minimum to 24" maximum range)