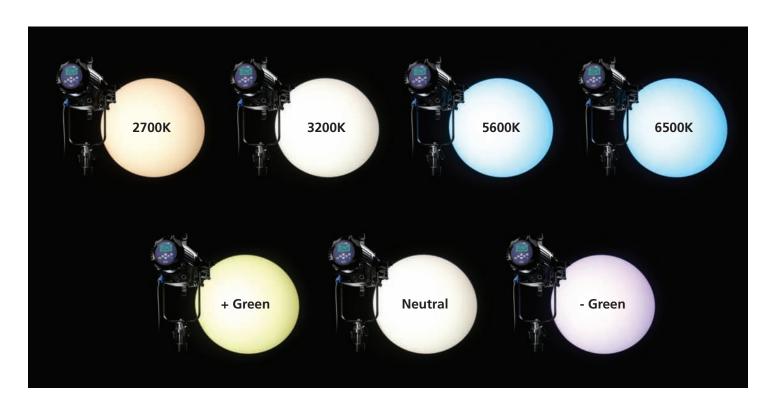

## THE MANY COLORS OF WHITE

#### The camera loves you when you're lit by Studio HD.

The more spectrally-complete the white light, the more finely tuneable to the talent – for the highest-quality color rendition in video, broadcast, and film production. The Studio HD combines impressive light output with the most flexible, variable white light, for truer color performance on camera. The Studio HD's unique recipe of LED color blending pleases the most discerning professional.