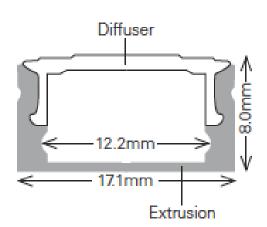

## Extrusion, Low Profile (6690) and Diffuser (6695)

City Theatrical's low profile aluminum extrusion paired with our diffuser is ideal for use with our QolorFLEX® LED Tape and numerous LED tape brands. With the low-profile extrusion this is great for our lower and medium power LED tapes, such as RGB, RGBA, RGBW, and RGBI.

## **Features**

- Ultra-thin aluminum extrusion profile for both recessed and surface mount LED lighting projects
- 12.2mm inner width to accommodate all kinds of 8-10mm LED strip lights
- Oyster white cover provide a well diffused light that is comparable to neon effect, great for decorative and accent lighting for any setting
- Rigidly build aluminum material, heat dissipation, providing great protection for delicate LED strips