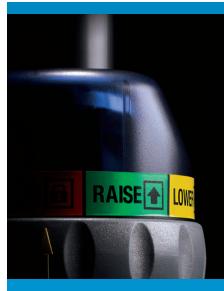

#### TELELOCK® LIFT ASSIST

The Patented TeleLock collar provides secure assistance as you raise, lower and adjust the stand height.