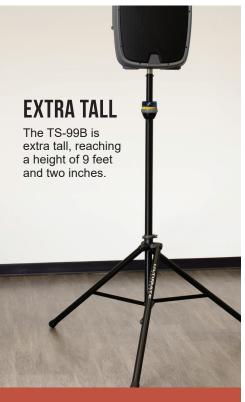

#### TS-99B SPECS

- Part Name: TS-99B
- Part Number: 13910
- · Height: 5'2"- 9'2"
- · Weight: 9.8 lbs.
- · Base Diameter: 62"
- Telescoping Tube
  Diameter: 1.5"
- · Adapter Diameter: 1.375"
- Load Capacity: 150 lbs.
- Folded: 57.5" x 5.5"