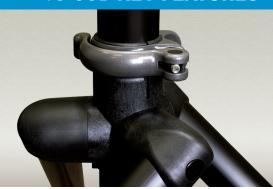

#### **DIE-CAST FITTINGS**

Strong die-cast fittings are found throughout the stand and help support key components like the tripod legs and telescoping tube.

## PATENTED TRIPOD DESIGN

Ultimate Support's patented tripod legs are designed for strength and durability. The legs are designed to be easily replaced over a lifetime of use.

1130 Diamond Valley Drive, Suite A Windsor, CO 80550 Phone. 1-800-525-5628 Fax. 970.776.1941 Web. www.ultimatesupport.com