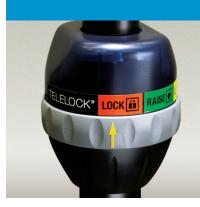

#### TELELOCK® LIFT ASSIST

The Patented TeleLock collar provides secure assistance as you raise, lower and adjust the stand height.