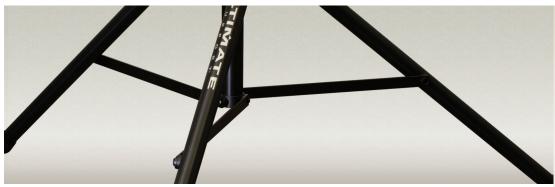

#### **DIE-CAST FITTINGS**

Strong die-cast fittings are found throughout the stand and help support key components like the tripod legs and telescoping tube.

## PATENTED TRIPOD DESIGN

Ultimate Support's patented tripod legs are designed for strength and durability. The legs are designed to be easily replaced over a lifetime of use.

1130 Diamond Valley Drive, Suite A Windsor, CO 80550 Phone. 1-800-525-5628 Fax. 970.776.1941 Web. www.ultimatesupport.com