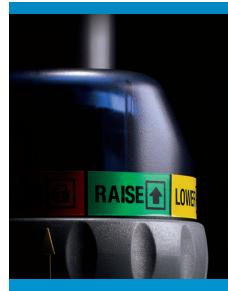

#### TELELOCK® LIFT ASSIST

The Patented TeleLock collar provides secure assistance as you raise, lower and adjust the stand height.