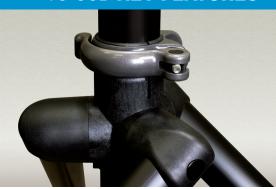

#### **DIE-CAST FITTINGS**

Strong die-cast fittings are found throughout the stand and help support key components like the tripod legs and telescoping tube.

## PATENTED TRIPOD DESIGN

Ultimate Support's patented tripod legs are designed for strength and durability. The legs are designed to be easily replaced over a lifetime of use.

1130 Diamond Valley Drive, Suite A Windsor, CO 80550 Phone. 1-800-525-5628 Fax. 970.776.1941 Web. www.ultimatesupport.com