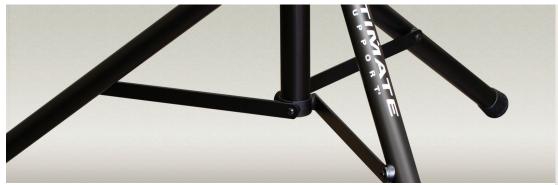

#### **DIE-CAST FITTINGS**

Strong die-cast fittings are found throughout the stand and help support key components like the tripod legs and telescoping tube.

## PATENTED TRIPOD DESIGN

Ultimate Support's patented tripod legs are designed for strength and durability. The legs are designed to be easily replaced over a lifetime of use.

1130 Diamond Valley Drive, Suite A Windsor, CO 80550 Phone. 1-800-525-5628 Fax. 970.776.1941 Web. www.ultimatesupport.com