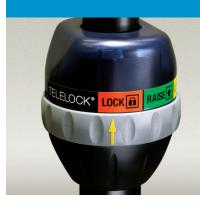

#### TELELOCK® LIFT ASSIST

The Patented TeleLock collar provides secure assistance as you raise, lower and adjust the stand height.