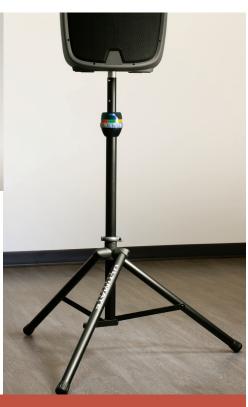

# TELELOCK® SPEAKER STAND TS-90B

The TeleLock® Series speaker stands from Ultimate Support are extraordinarily strong yet lightweight thanks to their oversized, thick-walled aluminum tubing. They're everything you'd expect from an Ultimate Support speaker stand: Strong, sturdy, lightweight, 100% field serviceable, and easy to set up and take down. The Auto-Lock technology securely grips the telescoping tube in place as you set its height.

#### TELELOCK® LIFT ASSIST

The Patented TeleLock collar provides secure assistance as you raise, lower and adjust the stand height.